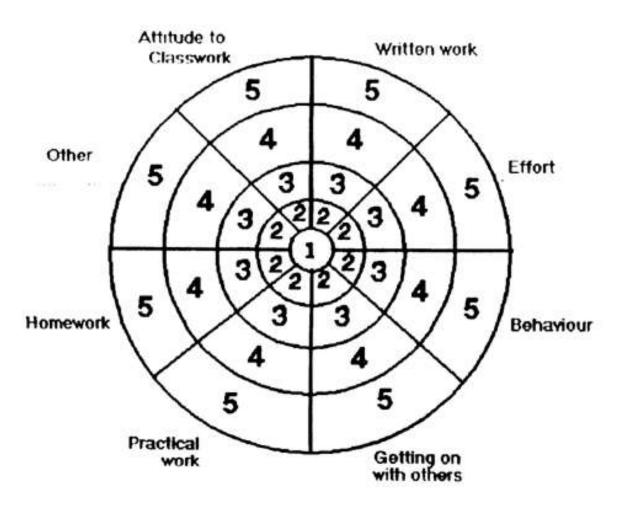

## **HOW AM I GETTING ON IN PHYSICS?**

| Excellent       | 1 |
|-----------------|---|
| Very Good       | 2 |
| Good            | 3 |
| Could do better | 4 |
| Poor            | 5 |

| Pupil's | name |
|---------|------|
| Class   |      |

Date .....